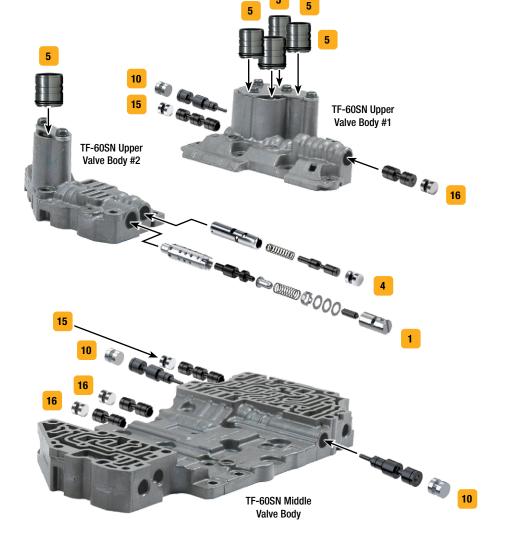

## **Aisin AW TF-60SN**

These parts also fit Mini 6F21WA and VW/Audi 09G, 09K, 09M.

14 Fits 5 Fits 5 Locations Locations 2 

| Symptoms/Part Type                                                                                 | Product Name                                            | Part No.           | Details ZiP Zip Valve <sup>™</sup> Parts                                                                                   | Tooling                           |
|----------------------------------------------------------------------------------------------------|---------------------------------------------------------|--------------------|----------------------------------------------------------------------------------------------------------------------------|-----------------------------------|
| TCC/Lockup Symptoms                                                                                |                                                         |                    |                                                                                                                            |                                   |
| TCC codes, TCC apply & release concerns,<br>RPM surge on light acceleration,<br>Harsh downshifts   | Lockup Clutch Control Valve Kit                         | 1 15741-29K        | Also fits Volvo (AM6), Opel (AF40),<br>Peugeot (TF80), Saab (AF40/6),<br>LandRover (TF80), Ford (AF21),<br>Mazda (AW6A-EL) | F-15741-TL29*,<br>F-15741-TL29PL* |
| TCC codes, TCC apply & release concerns,<br>TCC slip, TCC surge                                    | Secondary Pressure Regulator<br>Valve Kit               | 2 15741-11K        |                                                                                                                            | 15741-TL11                        |
| Pressure Problems                                                                                  |                                                         |                    |                                                                                                                            |                                   |
| Low line rise in Drive, Low line rise in Reverse,<br>High line pressure in Reverse                 | Oversized Pressure Regulator Valve<br>& Boost Valve Kit | <b>3</b> 15741-01K |                                                                                                                            | F-15741-TL*                       |
| Code 734, 735, 729, Kickdown slip,<br>Kickdown shock, 4th Slip, 5th Slip, 6th Slip                 | Solenoid Modulator Valve Kit                            | 4 15741-18K        | Fits either of 2 locations                                                                                                 | F-15741-TL18*,<br>F-15741-TL29PL* |
| Shift/Engagement Concerns                                                                          |                                                         | 1                  |                                                                                                                            |                                   |
| Poor shift quality, Forward slip,<br>Delayed engagement, Burnt clutches                            | Accumulator Piston Kit                                  | 5 15741-14K        | ZIP Fits any of 5 locations                                                                                                |                                   |
| Severe wear at accumulator bores,<br>Low clutch oil pressure, Low TCC pressure                     | Accumulator Piston Kit                                  | 6 39741-42K        | ZIP Fits any of 5 locations, includes selective springs                                                                    |                                   |
| 1-2 Flare, 5-6 Flare, 2nd Slip, 6th Slip,<br>Gear ratio & solenoid codes,<br>B1 Clutches burned    | Oversized B1 Clutch Control<br>Valve Kit                | 7 15741-61K        |                                                                                                                            | F-15741-TL61*                     |
| Coastdown Neutral, Delayed Forward,<br>Gear ratio & solenoid codes,<br>K1 Clutch burned            | C1/K1 Clutch Control Valve Kit                          | 8 15741-25K        | Valve, spring & sleeve, includes selective springs                                                                         | F-15741-TL25*                     |
| C1 Clutch burned, K1 Clutch burned,<br>Coastdown Neutral, Delayed Forward,<br>Erratic shift timing | Oversized C1/K1 Clutch Control<br>Valve Kit             | 9 15741-55K        | Valve & spring                                                                                                             | F-15741-TL55*                     |
| Erratic shift timing, Failsafe mode,<br>Harsh shifts, Burnt clutches,<br>Overheated fluid          | Oversized Clutch Cutoff Valve Kit                       | 10 15741-63K       | Fits 3-4 transition bore, K3 relay bore<br>& 4-5 timing bore                                                               | F-15741-TL63*                     |
| Erratic shift timing, Flare shifts,<br>Harsh shifts, K2 Clutch burned                              | Oversized K2 Clutch Control Valve Kit                   | 11 15741-57K       | Valve & spring                                                                                                             | F-15741-TL57*                     |
| 2-3 Shift concerns, 4-5 Concerns,<br>Delayed Reverse, Gear ratio & solenoid codes                  | Oversized K3 Clutch Control Valve Kit                   | 12 15741-59K       |                                                                                                                            | F-15741-TL59*                     |
| Shift concerns associated with circuit pressure loss                                               | O-Ringed End Plug Kit                                   | 13 15741-35K       | ZIP 9mm, includes 5 end plugs                                                                                              |                                   |
|                                                                                                    | 0-Ringed End Plug Kit                                   | 14 15741-36K       | ZIP 11mm, includes 5 end plugs                                                                                             |                                   |
| Gear ratio & solenoid codes,<br>Various shift concerns, No shift                                   | Oversized Three-Spool<br>Relay/Control/Switch Valve Kit | 15 15741-50K       | Fits either of 2 locations                                                                                                 | F-33741B-TL1*                     |
|                                                                                                    | Oversized Two-Spool<br>Relay/Signal Valve Kit           | 16 15741-49K       | Fits any of 3 locations                                                                                                    | F-33741B-TL1*                     |