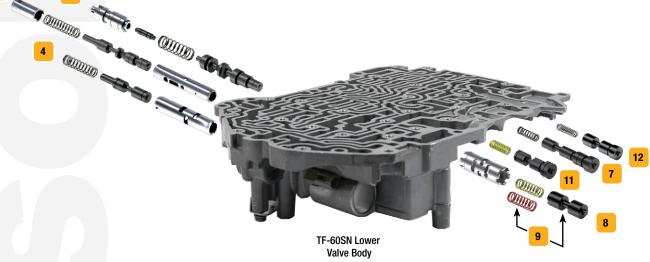

## **Aisin AW TF-60SN**

These parts also fit Mini 6F21WA and VW/Audi 09G, 09K, 09M.

14 Fits 5 Fits 5 Locations Locations 2 

| Symptoms/Part Type                                                                                 | Product Name                                            | Part No.           | Details ZiP Zip Valve <sup>™</sup> Parts                                                                                   | Tooling                           |
|----------------------------------------------------------------------------------------------------|---------------------------------------------------------|--------------------|----------------------------------------------------------------------------------------------------------------------------|-----------------------------------|
| TCC/Lockup Symptoms                                                                                |                                                         |                    |                                                                                                                            |                                   |
| TCC codes, TCC apply & release concerns,<br>RPM surge on light acceleration,<br>Harsh downshifts   | Lockup Clutch Control Valve Kit                         | 1 15741-29K        | Also fits Volvo (AM6), Opel (AF40),<br>Peugeot (TF80), Saab (AF40/6),<br>LandRover (TF80), Ford (AF21),<br>Mazda (AW6A-EL) | F-15741-TL29*,<br>F-15741-TL29PL* |
| TCC codes, TCC apply & release concerns,<br>TCC slip, TCC surge                                    | Secondary Pressure Regulator<br>Valve Kit               | 2 15741-11K        |                                                                                                                            | 15741-TL11                        |
| Pressure Problems                                                                                  |                                                         |                    |                                                                                                                            |                                   |
| Low line rise in Drive, Low line rise in Reverse,<br>High line pressure in Reverse                 | Oversized Pressure Regulator Valve<br>& Boost Valve Kit | <b>3</b> 15741-01K |                                                                                                                            | F-15741-TL*                       |
| Code 734, 735, 729, Kickdown slip,<br>Kickdown shock, 4th Slip, 5th Slip, 6th Slip                 | Solenoid Modulator Valve Kit                            | 4 15741-18K        | Fits either of 2 locations                                                                                                 | F-15741-TL18*,<br>F-15741-TL29PL* |
| Shift/Engagement Concerns                                                                          |                                                         | 1                  |                                                                                                                            |                                   |
| Poor shift quality, Forward slip,<br>Delayed engagement, Burnt clutches                            | Accumulator Piston Kit                                  | 5 15741-14K        | ZIP Fits any of 5 locations                                                                                                |                                   |
| Severe wear at accumulator bores,<br>Low clutch oil pressure, Low TCC pressure                     | Accumulator Piston Kit                                  | 6 39741-42K        | ZIP Fits any of 5 locations, includes selective springs                                                                    |                                   |
| 1-2 Flare, 5-6 Flare, 2nd Slip, 6th Slip,<br>Gear ratio & solenoid codes,<br>B1 Clutches burned    | Oversized B1 Clutch Control<br>Valve Kit                | 7 15741-61K        |                                                                                                                            | F-15741-TL61*                     |
| Coastdown Neutral, Delayed Forward,<br>Gear ratio & solenoid codes,<br>K1 Clutch burned            | C1/K1 Clutch Control Valve Kit                          | 8 15741-25K        | Valve, spring & sleeve, includes selective springs                                                                         | F-15741-TL25*                     |
| C1 Clutch burned, K1 Clutch burned,<br>Coastdown Neutral, Delayed Forward,<br>Erratic shift timing | Oversized C1/K1 Clutch Control<br>Valve Kit             | 9 15741-55K        | Valve & spring                                                                                                             | F-15741-TL55*                     |
| Erratic shift timing, Failsafe mode,<br>Harsh shifts, Burnt clutches,<br>Overheated fluid          | Oversized Clutch Cutoff Valve Kit                       | 10 15741-63K       | Fits 3-4 transition bore, K3 relay bore<br>& 4-5 timing bore                                                               | F-15741-TL63*                     |
| Erratic shift timing, Flare shifts,<br>Harsh shifts, K2 Clutch burned                              | Oversized K2 Clutch Control Valve Kit                   | 11 15741-57K       | Valve & spring                                                                                                             | F-15741-TL57*                     |
| 2-3 Shift concerns, 4-5 Concerns,<br>Delayed Reverse, Gear ratio & solenoid codes                  | Oversized K3 Clutch Control Valve Kit                   | 12 15741-59K       |                                                                                                                            | F-15741-TL59*                     |
| Shift concerns associated with circuit pressure loss                                               | O-Ringed End Plug Kit                                   | 13 15741-35K       | ZIP 9mm, includes 5 end plugs                                                                                              |                                   |
|                                                                                                    | 0-Ringed End Plug Kit                                   | 14 15741-36K       | ZIP 11mm, includes 5 end plugs                                                                                             |                                   |
| Gear ratio & solenoid codes,<br>Various shift concerns, No shift                                   | Oversized Three-Spool<br>Relay/Control/Switch Valve Kit | 15 15741-50K       | Fits either of 2 locations                                                                                                 | F-33741B-TL1*                     |
|                                                                                                    | Oversized Two-Spool<br>Relay/Signal Valve Kit           | 16 15741-49K       | Fits any of 3 locations                                                                                                    | F-33741B-TL1*                     |